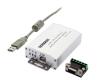

# FTDI Chip USB to RS-485/422 Industrial Isolated w/ DB-9/RJ45/Terminal Screw

Model Number: US-422i

#### **Features**

- Industrial grade, DIN mountable, isolated USB to RS485 / RS422 converter with aluminum housing
- This unit is powered from the USB port
- RS485 / RS422 interface offers three connector types: RJ45 socket, DB9 connector and screw terminal header
- Optical isolators and Transient Voltage Suppressors (TVS) effectively isolates and protects your data signals and your equipment
- This converter is built around the highly reliable and effective FT232RL chipset from FTDI

## **Package Contents**

- Adapter
- USB Cable
- User Manual