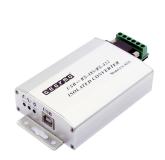

# FTDI Chip USB to RS-485/422 Industrial Isolated w/ DB-9/RJ45/Terminal Screw

Model Number: US-422i

#### **Features**

- Industrial grade, DIN mountable, isolated USB to RS485 / RS422 converter with aluminum housing
- This unit is powered from the USB port
- RS485 / RS422 interface offers three connector types: RJ45 socket, DB9 connector and screw terminal header
- Optical isolators and Transient Voltage Suppressors (TVS) effectively isolates and protects your data signals and your equipment
- This converter is built around the highly reliable and effective FT232RL chipset from FTDI

### Specifications

| OVERVIEW               |                    |
|------------------------|--------------------|
| Model No               | US-422i            |
| Product Type           | USB Serial Adapter |
| Compliance             | None or N/A        |
| UPC                    | 729440692377       |
| Country of Origin      | China              |
| LED indicators         | Power   TX/RX      |
| Chipset                | FTDI FT232RL       |
| Electrical Protections | N/A                |